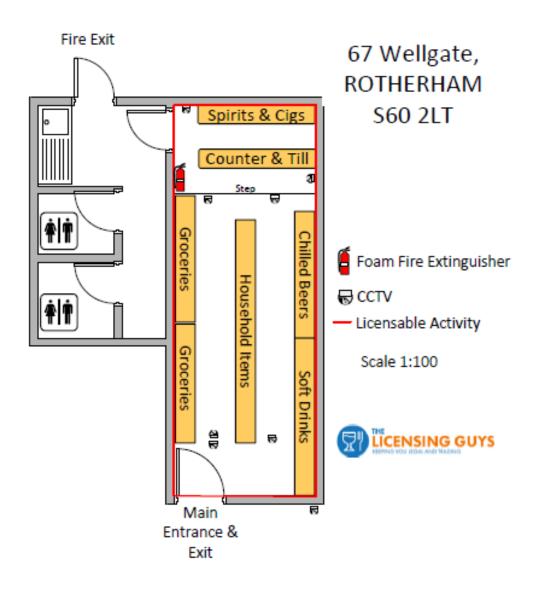

## **Part 3 Operating Schedule**

| Wh                                                                                         | an do vou want the premises licence to start?                                                                   | DD MM YYYY<br>3 0 1 1 2 0 2 3 |  |  |  |  |  |  |  |  |
|--------------------------------------------------------------------------------------------|-----------------------------------------------------------------------------------------------------------------|-------------------------------|--|--|--|--|--|--|--|--|
| If you wish the licence to be valid only for a limited period, when do you want it to end? |                                                                                                                 |                               |  |  |  |  |  |  |  |  |
| Ple                                                                                        | Please give a general description of the premises (please read guidance note 1)                                 |                               |  |  |  |  |  |  |  |  |
| Cor                                                                                        | nvenience Store with Off Licence.                                                                               |                               |  |  |  |  |  |  |  |  |
|                                                                                            | 000 or more people are expected to attend the premises ny one time, please state the number expected to attend. |                               |  |  |  |  |  |  |  |  |
| Wha                                                                                        | t licensable activities do you intend to carry on from the pren                                                 | nises?                        |  |  |  |  |  |  |  |  |
| (plea                                                                                      | se see sections 1 and 14 and Schedules 1 and 2 to the Lice                                                      | ensing Act 2003)              |  |  |  |  |  |  |  |  |
| Pro<br>2)                                                                                  | vision of regulated entertainment (please read guidance not                                                     | e Please tick all that apply  |  |  |  |  |  |  |  |  |
| a)                                                                                         | plays (if ticking yes, fill in box A)                                                                           |                               |  |  |  |  |  |  |  |  |
| b)                                                                                         | films (if ticking yes, fill in box B)                                                                           |                               |  |  |  |  |  |  |  |  |
| c)                                                                                         | indoor sporting events (if ticking yes, fill in box C)                                                          |                               |  |  |  |  |  |  |  |  |
| d)                                                                                         | boxing or wrestling entertainment (if ticking yes, fill in box [                                                | D)                            |  |  |  |  |  |  |  |  |
| e)                                                                                         | live music (if ticking yes, fill in box E)                                                                      |                               |  |  |  |  |  |  |  |  |
| f)                                                                                         | recorded music (if ticking yes, fill in box F)                                                                  |                               |  |  |  |  |  |  |  |  |
| g)                                                                                         | performances of dance (if ticking yes, fill in box G)                                                           |                               |  |  |  |  |  |  |  |  |
| h)                                                                                         | anything of a similar description to that falling within (e), (f) (if ticking yes, fill in box H)               | or (g)                        |  |  |  |  |  |  |  |  |
| Provision of late night refreshment (if ticking yes, fill in box I)                        |                                                                                                                 |                               |  |  |  |  |  |  |  |  |
| Sup                                                                                        | oply of alcohol (if ticking yes, fill in box J)                                                                 | ✓                             |  |  |  |  |  |  |  |  |